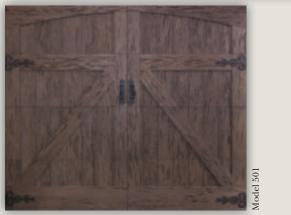

Our faux wood claddings are available in a variety of wood species like Pecky Cypress, Clear

Cypress, Oak, Mahogany and Ash. Door claddings can be painted or stained to create any desired finish. Fatezzi–Ranch House garage doors are available in a variety of pre-designed styles or can be custom made according to customer

specifications. Optional decorative hardware straps, clavos, door handles and pulls are available to enhance the character of the doors.

Fatezzi was voted first place (Green Product category) by industry experts and peers in the Professional Door Dealer magazine "2010 Best of Business Poll." Our doors help reduce environmental impact by minimizing use of real wood resources and door replacements over the life of Fatezzi–Ranch House doors versus real wood doors. It also lowers homeowner utility costs because of the product's good insulating properties.