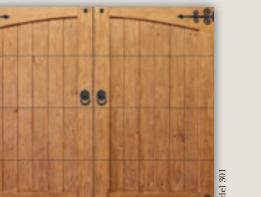

Our faux wood claddings are available in a variety of wood species like Pecky Cypress, Clear

Cypress, Oak, Mahogany and Ash. Door claddings can be painted or stained to create any desired finish. Fatezzi–Ranch House garage doors are available in a variety of pre-designed styles or can be custom made according to customer

specifications. Optional decorative hardware straps, clavos, door handles and pulls are available to enhance the character of the doors.

Fatezzi was voted first place (Green Product category) by industry experts and peers in the Professional Door Dealer magazine "2010 Best of Business Poll." Our doors help reduce environmental impact by minimizing use of real wood resources and door replacements over the life of Fatezzi–Ranch House doors versus real wood doors. It also lowers homeowner utility costs because of the product's good insulating properties.