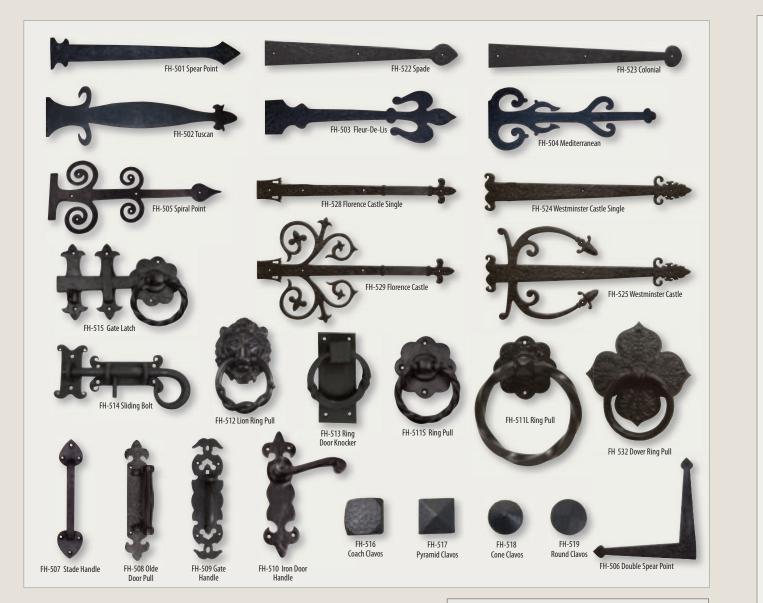

specifications. Optional decorative hardware straps, clavos, door handles and pulls are available to enhance the character of the doors.

Fatezzi was voted first place (Green Product category) by industry experts and peers in the Professional Door Dealer magazine "2010 Best of Business Poll." Our doors help reduce environmental impact by minimizing use of real wood resources and door replacements over the life of Fatezzi–Ranch House doors versus real wood doors. It also lowers homeowner utility costs because of the product's good insulating properties.