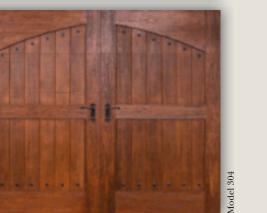

Our faux wood claddings are available in a variety of wood species like Pecky Cypress, Clear

Cypress, Oak, Mahogany and Ash. Door claddings can be painted or stained to create any desired finish. Fatezzi–Ranch House garage doors are available in a variety of pre-designed styles or can be custom made according to customer

specifications. Optional decorative hardware straps, clavos, door handles and pulls are available to enhance the character of the doors.

Fatezzi was voted first place (Green Product category) by industry experts and peers in the Professional Door Dealer magazine "2010 Best of Business Poll." Our doors help reduce environmental impact by minimizing use of real wood resources and door replacements over the life of Fatezzi–Ranch House doors versus real wood doors. It also lowers homeowner utility costs because of the product's good insulating properties.