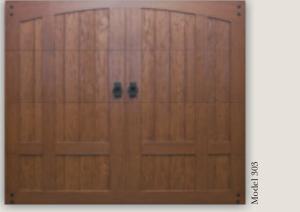

Our faux wood claddings are available in a variety of wood species like Pecky Cypress, Clear

Cypress, Oak, Mahogany and Ash. Door claddings can be painted or stained to create any desired finish. Fatezzi–Ranch House garage doors are available in a variety of pre-designed styles or can be custom made according to customer

specifications. Optional decorative hardware straps, clavos, door handles and pulls are available to enhance the character of the doors.

Fatezzi was voted first place (Green Product category) by industry experts and peers in the Professional Door Dealer magazine "2010 Best of Business Poll." Our doors help reduce environmental impact by minimizing use of real wood resources and door replacements over the life of Fatezzi–Ranch House doors versus real wood doors. It also lowers homeowner utility costs because of the product's good insulating properties.