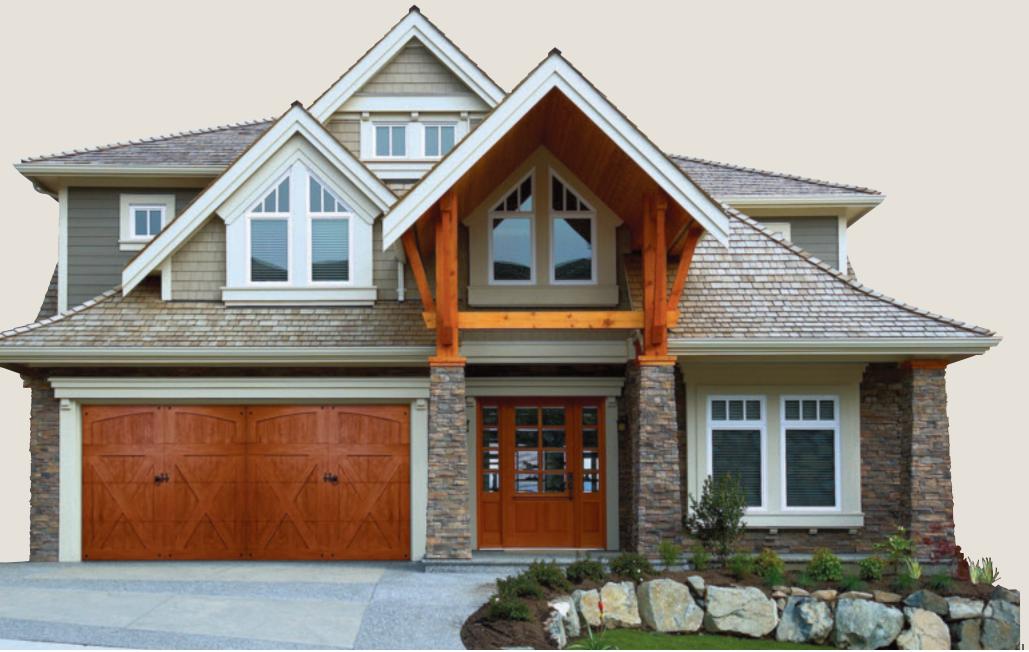

# Ultimate Curb Appeal

Homes with front-facing garage doors from the street and will have a big impact on a home's curb appeal. Using plain vanilla garage doors can make an otherwise beautiful house boring. Wooden garage doors will dramatically enhance a home's curb appeal and value. Fatezzi<sup>TM</sup>–Ranch House<sup>®</sup> faux wood garage doors bring together the best of natural wood's beauty and proven polymer composite engineering. The faux wood claddings are molded from real wood to replicate the intricate texture of natural wood. Unlike other composite materials that are heavy and manufactured with unrealistic replication of wood grains, the Fatezzi–Ranch House 1/2 inch high definition faux wood truly replicates everything including imperfections of natural wood like deep irregular pockmarks, knots, cracks, and holes up to 1/4 inch deep. Once installed, they are virtually indistinguishable from real wood.

Our faux wood claddings are available in a variety of wood species like Pecky Cypress, Clear

Cypress, Oak, Mahogany and Ash. Door claddings can be painted or stained to create any desired finish. Fatezzi–Ranch House garage doors are available in a variety of pre-designed styles or can be custom made according to customer