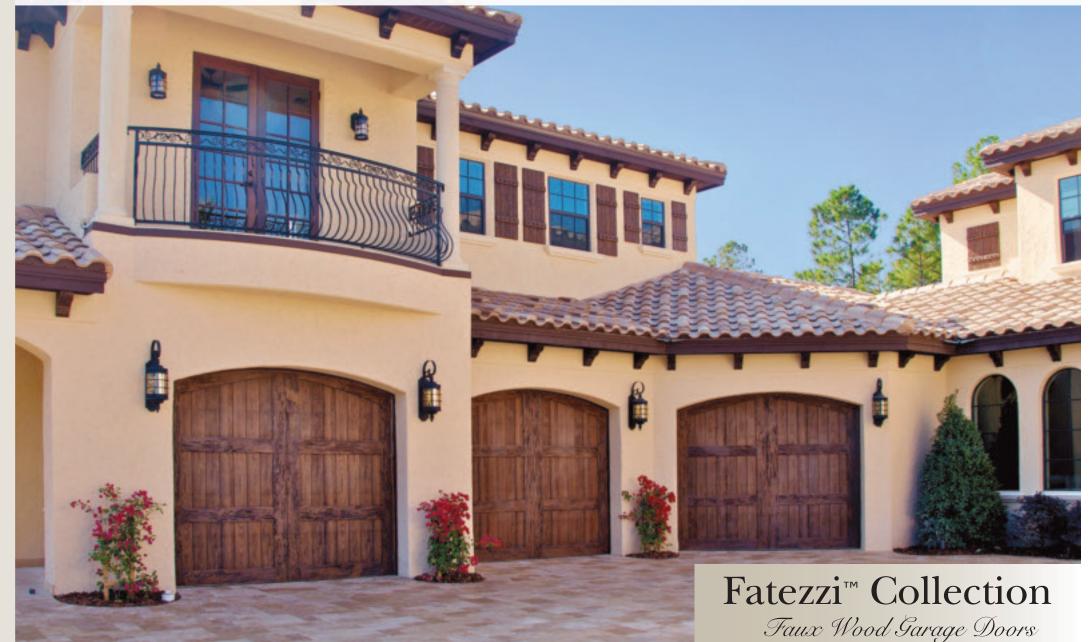

# Ultimate Curb Appeal

Homes with front-facing garage doors from the street and will have a big impact on a home's curb appeal. Using plain vanilla garage doors can make an otherwise beautiful house boring. Wooden garage doors will dramatically enhance a home's curb appeal and value. Fatezzi<sup>TM</sup>–Ranch House<sup>®</sup> faux wood garage doors bring together the best of natural wood's beauty and proven polymer composite engineering. The faux wood claddings are molded from real wood to replicate the intricate texture of natural wood. Unlike other composite materials that are heavy and manufactured with unrealistic replication of wood grains, the Fatezzi–Ranch House 1/2 inch high definition faux wood truly replicates everything including imperfections of natural wood like deep irregular pockmarks, knots, cracks, and holes up to 1/4 inch deep. Once installed, they are virtually indistinguishable from real wood.

Fatezzi–Ranch House faux wood does not have the drawbacks inherent with natural wood. It is lightweight, yet very strong, more durable and easier to maintain than real wood. It is UV resistant and virtually impervious to moisture and will not rot, split, or crack even in high humidity, desert heat and freezing weather conditions.

Our faux wood claddings are available in a variety of wood species like Pecky Cypress, Clear

Cypress, Oak, Mahogany and Ash. Door claddings can be painted or stained to create any desired finish. Fatezzi–Ranch House garage doors are available in a variety of pre-designed styles or can be custom made according to customer

Fatezzi™ Collection

Faux Wood Garage Doors

610224-A\_R2.indd 2