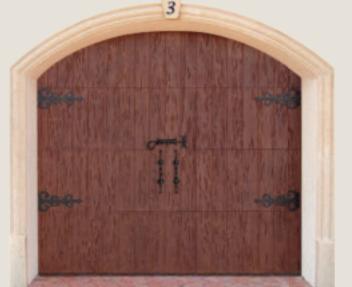

# Ultimate Curb Appeal

Homes with front-facing garage doors from the street and will have a big impact on a home's curb appeal. Using plain vanilla garage doors can make an otherwise beautiful house boring. Wooden garage doors will dramatically enhance a home's curb appeal and value. Fatezzi<sup>TM</sup>–Ranch House<sup>®</sup> faux wood garage doors bring together the best of natural wood's beauty and proven polymer composite engineering. The faux wood claddings are molded from real wood to replicate the intricate texture of natural wood. Unlike other composite materials that are heavy and manufactured with unrealistic replication of wood grains, the Fatezzi–Ranch House 1/2 inch high definition faux wood truly replicates everything including imperfections of natural wood like deep irregular pockmarks, knots, cracks, and holes up to 1/4 inch deep. Once installed, they are virtually indistinguishable from real wood.

specifications. Optional decorative hardware straps, clavos, door handles and pulls are available to enhance the character of the doors.

Fatezzi was voted first place (Green Product category) by industry experts and peers in the Professional Door Dealer magazine "2010 Best of Business Poll." Our doors help reduce environmental impact by minimizing use of real wood resources and door replacements over the life of Fatezzi–Ranch House doors versus real wood doors. It also lowers homeowner utility costs because of the product's good insulating properties.