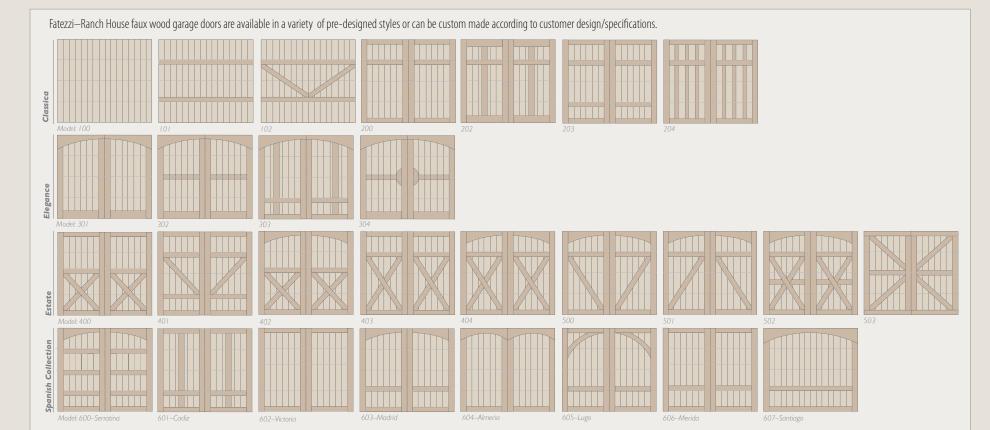

Our faux wood claddings are available in a variety of wood species like Pecky Cypress, Clear

Cypress, Oak, Mahogany and Ash. Door claddings can be painted or stained to create any desired finish. Fatezzi–Ranch House garage doors are available in a variety of pre-designed styles or can be custom made according to customer

specifications. Optional decorative hardware straps, clavos, door handles and pulls are available to enhance the character of the doors.

Fatezzi was voted first place (Green Product category) by industry experts and peers in the Professional Door Dealer magazine "2010 Best of Business Poll." Our doors help reduce environmental impact by minimizing use of real wood resources and door replacements over the life of Fatezzi–Ranch House doors versus real wood doors. It also lowers homeowner utility costs because of the product's good insulating properties.