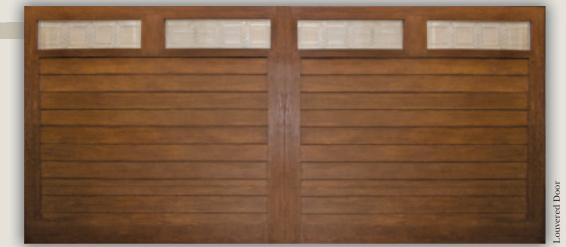

Our faux wood claddings are available in a variety of wood species like Pecky Cypress, Clear

Cypress, Oak, Mahogany and Ash. Door claddings can be painted or stained to create any desired finish. Fatezzi–Ranch House garage doors are available in a variety of pre-designed styles or can be custom made according to customer

specifications. Optional decorative hardware straps, clavos, door handles and pulls are available to enhance the character of the doors.

Fatezzi was voted first place (Green Product category) by industry experts and peers in the Professional Door Dealer magazine "2010 Best of Business Poll." Our doors help reduce environmental impact by minimizing use of real wood resources and door replacements over the life of Fatezzi–Ranch House doors versus real wood doors. It also lowers homeowner utility costs because of the product's good insulating properties.