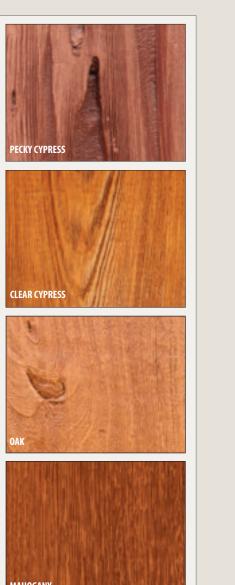

Our faux wood claddings are available in a variety of wood species like Pecky Cypress, Clear

Cypress, Oak, Mahogany and Ash. Door claddings can be painted or stained to create any desired finish. Fatezzi–Ranch House garage doors are available in a variety of pre-designed styles or can be custom made according to customer