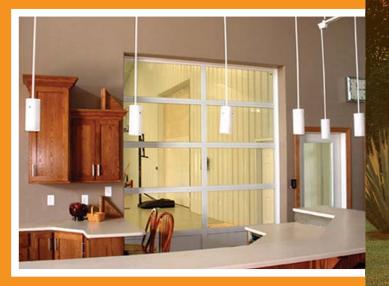

## a garage door inspired by **SUNSHINE AND BEAUTIFUL VIEWS.**

Full-View garage doors are designed to complement your home's clean, modern look. They are the perfect enhancement to your home's glass expanses and patios – beautifully fusing indoor and outdoor spaces.

## get the view without sacrificing **STRENGTH, SECURITY OR CLIMATE RESISTANCE.**

Wayne-Dalton Full-View doors are constructed with a rugged, anodized aluminum frame. That means your door is virtually maintenance-free. Just wash the panels as you would any windows.