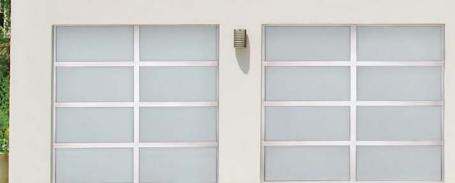

Model 8800 (Portland)

Equal panel spacing is another feature of the Wayne-Dalton Model 8800 door.