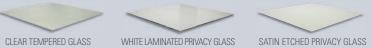

Drawings shown for illustrative purposes only of panel spacing, and do not refect actual style and rail dimensions.

Choose tempered safety glass, acrylic or solid panels in a wide variety of colors, tints and styles. Most panel styles are also available in both single pane and insulated configurations.

## panel choice and color balance BEAUTY AND LIGHT

- Solid, anodized aluminum panels are available to match clear, bronze and black anodized frames.
- Custom glass layouts and other tempered glass options available. See your Wayne-Dalton representative for details.