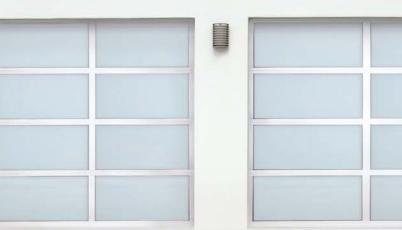

## a garage door inspired by **SUNSHINE AND BEAUTIFUL VIEWS.**

Full-View garage doors are designed to complement your home's clean, modern look. They are the perfect enhancement to your home's glass expanses and patios – beautifully fusing indoor and outdoor spaces.

## get the view without sacrificing **STRENGTH, SECURITY OR CLIMATE RESISTANCE.**

Wayne-Dalton Full-View doors are constructed with a rugged, anodized aluminum frame. That means your door is virtually maintenance-free. Just wash the panels as you would any windows.

Equal panel spacing is another feature of the Wayne-Dalton Model 8800 door.