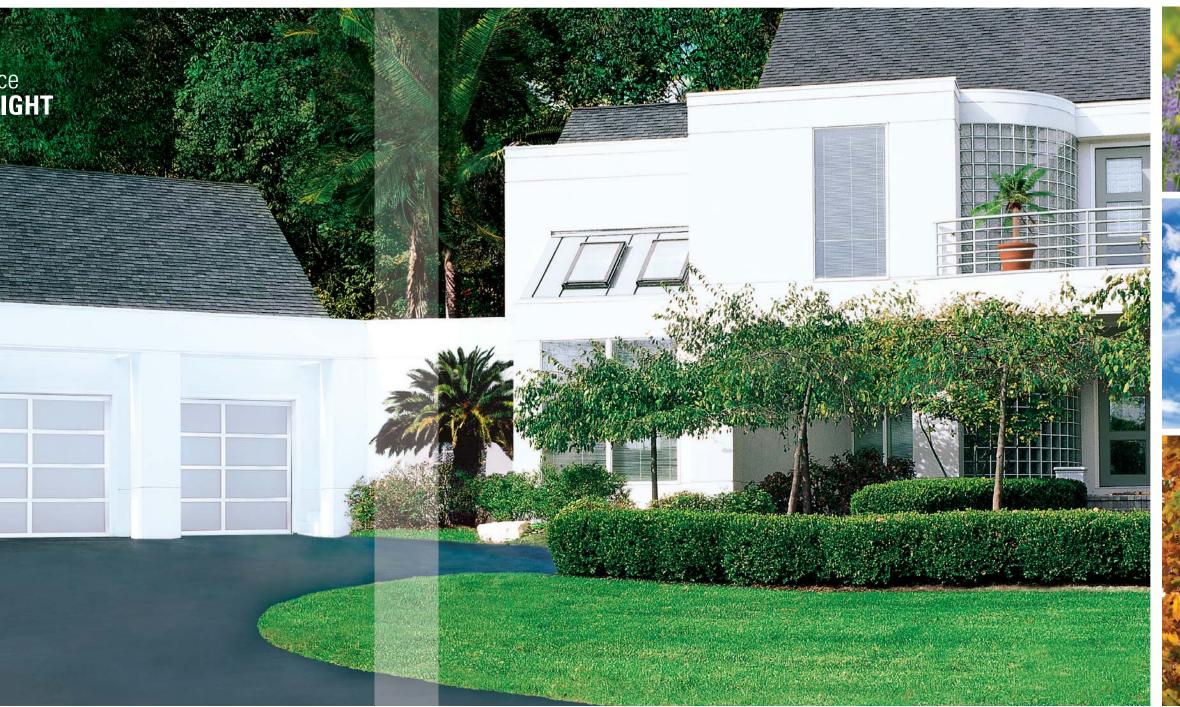

# **VERY CONTEMPORARY.**

FULL-VIEW GARAGE DOORS OPEN NEW DESIGN HORIZONS

life's front door<sup>s</sup>

1

## a garage door inspired by **SUNSHINE AND BEAUTIFUL VIEWS.**

Full-View garage doors are designed to complement your home's clean, modern look. They are the perfect enhancement to your home's glass expanses and patios – beautifully fusing indoor and outdoor spaces.

## get the view without sacrificing **STRENGTH, SECURITY OR CLIMATE RESISTANCE.**

Wayne-Dalton Full-View doors are constructed with a rugged, anodized aluminum frame. That means your door is virtually maintenance-free. Just wash the panels as you would any windows.