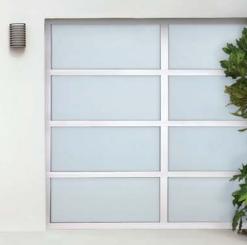

Model 8800 (Portland)

Equal panel spacing is another feature of the Wayne-Dalton Model 8800 door.