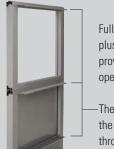

Full-View doors have reinforcing fins plus extra-heavy track and brackets to provide years of smooth, trouble-free operation.

—The fins are the extruded part of the door section that are not visible through the glass.