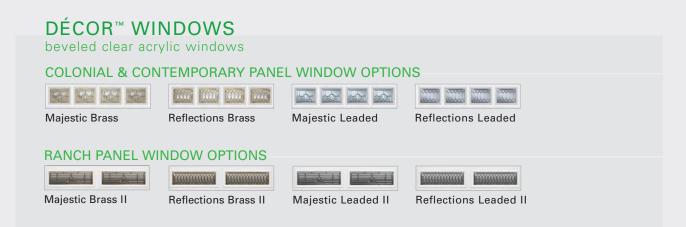

## Windows make your door part of the architecture.

Select a window series to complement your home's design. With so many choices, it's easy to create a seamless style for your home.

Note: Not all windows are available in all styles. Check with your Wayne-Dalton dealer for details.