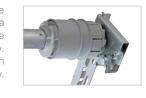

Two Door Models.

A World of Design Choices.

models 9100 & 9600

The TorqueMaster® Plus counterbalance system seals springs safely inside a steel tube to prevent accidental release of tension that could cause injury. TorqueMaster® Plus is available with anti-drop safety technology.