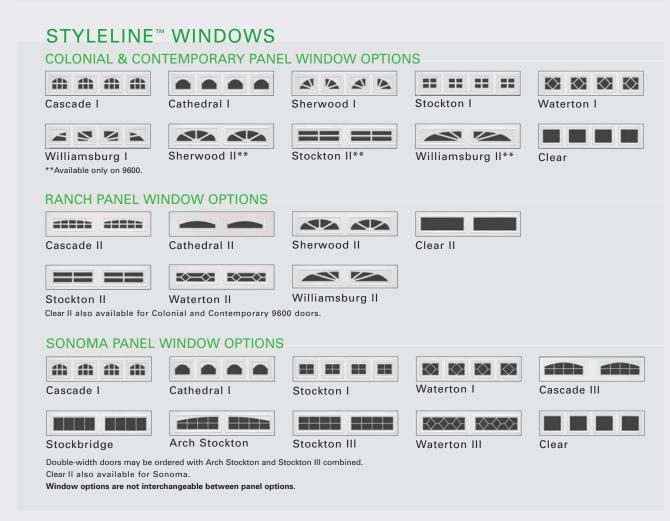

## Windows make your door part of the architecture.

Select a window series to complement your home's design. With so many choices, it's easy to create a seamless style for your home.

Note: Not all windows are available in all styles. Check with your Wayne-Dalton dealer for details.