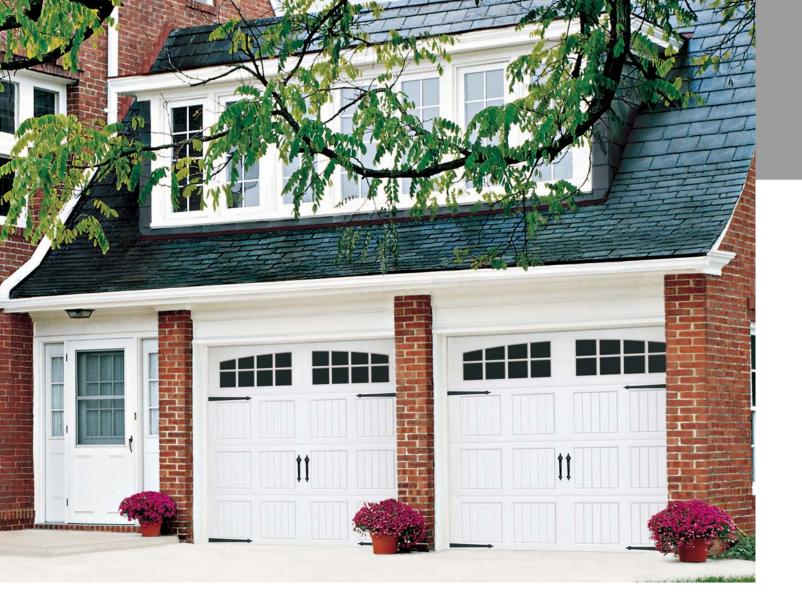

# How did we fit so much style, safety and variety into these doors?

This home's beauty is accented by the choice of Model 9600 single-wide 7' doors in the Sonoma design. Each door features windows with Arch Stockton design. Doors are shown in White with optional decorative hardware.

For a true custom door look, add decorative hardware straps and handles to your Model 9100 Sonoma or 9600 Sonoma door. They are available in six designs including black hammered steel (shown here).

Models 9100 & 9600 are available with structural reinforcements for use in coastal regions. They meet windload requirements of the International Building Code, Florida Building Code and Texas Dept. of Insurance.