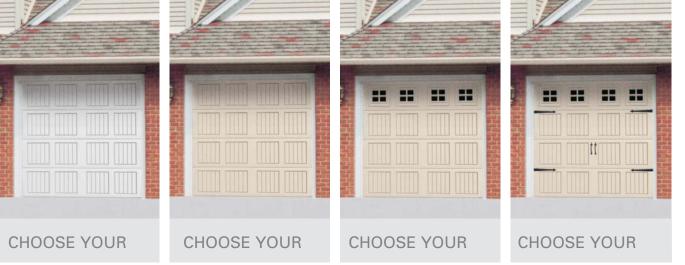

STYLE

COLOR

WINDOWS HARDWARE

Begin by selecting the panel style you like. Most people add a touch of individuality to their door by specifying a color, windows and

optional decorative hardware to complement their home.

For a true custom door look, add decorative hardware straps and handles to your Model 9100 Sonoma or 9600 Sonoma door. They are available in six designs including black hammered steel (shown here).

Models 9100 & 9600 are available with structural reinforcements for use in coastal regions. They meet windload requirements of the International Building Code, Florida Building Code and Texas Dept. of Insurance.