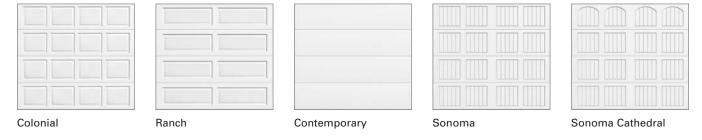

#### PANEL STYLES

### model 9600

All garage doors don't have to look alike. The **Model 9600** has five panel styles to complement your home's architecture. In addition to traditional Colonial styling, you may also choose an elongated Ranch style, Contemporary or the fashionable Sonoma and Sonoma Cathedral styles.

### model 9100

Here's a door with excellent insulating ability to control energy costs and shield your family from street noise.

The Wayne-Dalton **Model 9100** garage door is a terrific choice for performance and value. Five distinctive panel options are available.