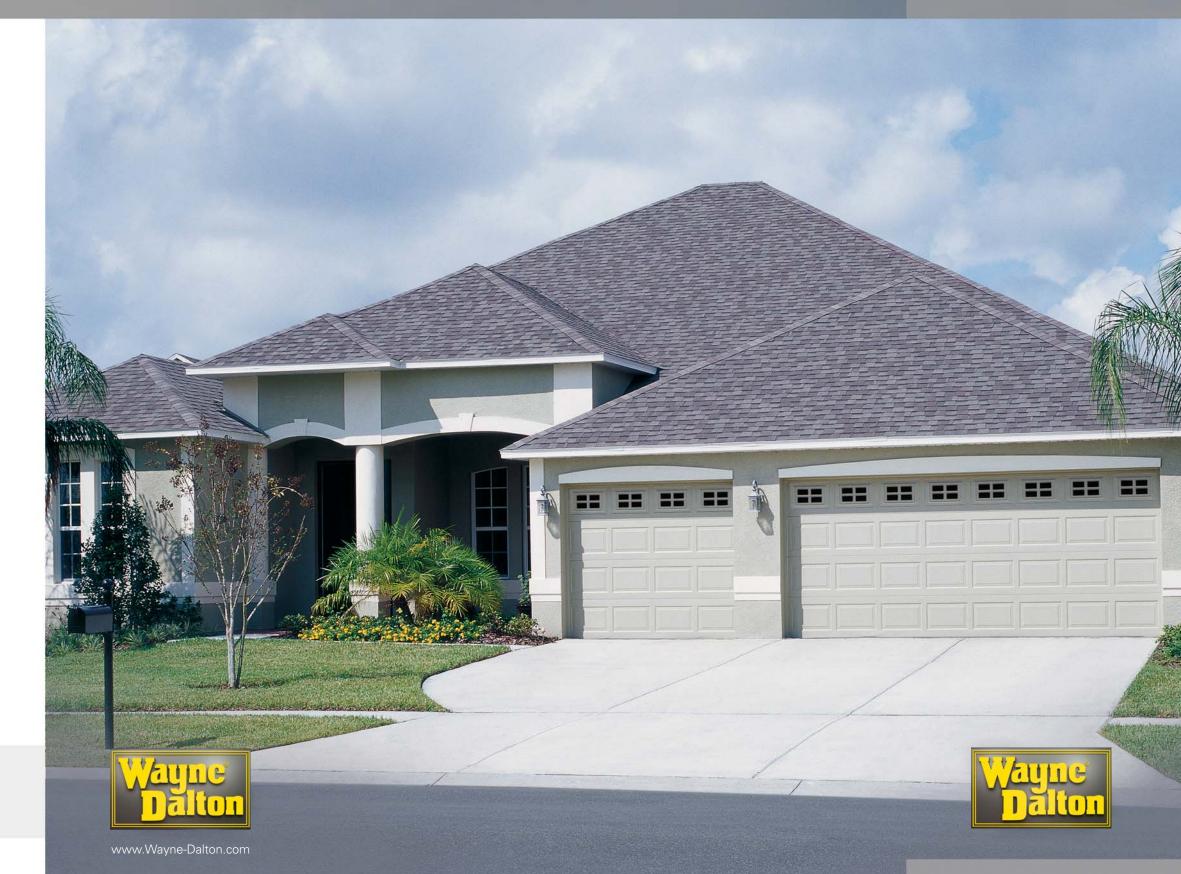

# How did we fit so much style, safety and variety into these doors?

This home's beauty is accented by the choice of Model 9600 single-wide 7' doors in the Sonoma design. Each door features windows with Arch Stockton design. Doors are shown in White with optional decorative hardware.